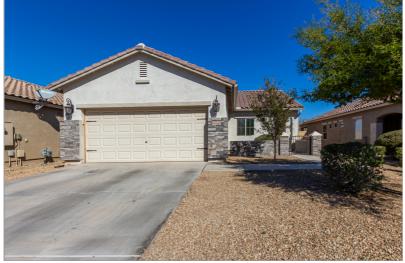

## 19164 W WOODLANDS AVE

BUCKEYE, AZ 85326 | MLS #: 6667930

\$360,000 | 3 BEDS | 2 BATHROOMS | 2 GARAGE SPACES | 1,252 SQUARE FEET

Looking for a new home? This fabulous 3 bed, 2 bath residence now on the market is just for you! Featuring a charming facade w/stone accents, easy-care landscape, and a gated walkway! Inside you will find a spacious living area w/tile flooring and soothing palette throughout. The eat-in kitchen offers ample cabinetry w/crown moulding, a pantry, recessed lighting, Corian counters, stylish backsplash, and all the built-in appliances you'll need for home cooking. You'll love the primary bedroom, w/its soft carpet, walk-in closet, and ensuite w/dual sinks. Also including a lovely backyard w/a covered patio where you can spend a relaxing evening, this home has it all! Act now!